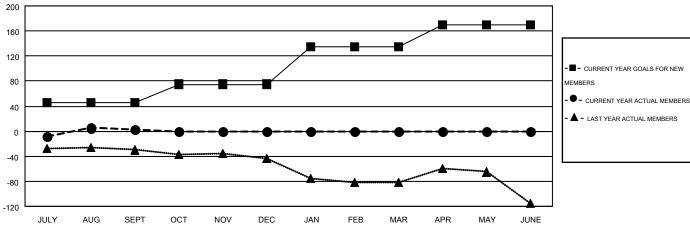

## GOALS AND ACTUAL MEMBERS CUMULATIVE

|                  | 001 1101      | DEG CAN TED WAR AND             | WATE               |                     |    |  |
|------------------|---------------|---------------------------------|--------------------|---------------------|----|--|
| DROPPED CLUBS: 0 |               | 13 CLUBS OF 117 ADDED 1 OR MORE | GENDER DISTR       | GENDER DISTRIBUTION |    |  |
|                  |               | NEW MEMBERS                     | MALE               | 1,634 (47.81%)      |    |  |
|                  |               | 1                               | FEMALE             | 1,784 (52.19%)      |    |  |
| DROPPED MEMBERS  |               |                                 |                    |                     |    |  |
| DECEASED         | 7             | CLICK HERE FOR HEALTH           |                    |                     | 90 |  |
| CLUB CANCELLED   | B CANCELLED 0 | ASSESSMENT DATA                 | FAMILY UNIT MEMBER | FAMILY UNIT MEMBERS |    |  |
| OTHER            | 33            |                                 | HEAD OF HOUSEHOLD  | HEAD OF HOUSEHOLD   |    |  |
| TOTAL            | 40            |                                 | NON-HEAD OF HOUSE  | HOLD                | 46 |  |